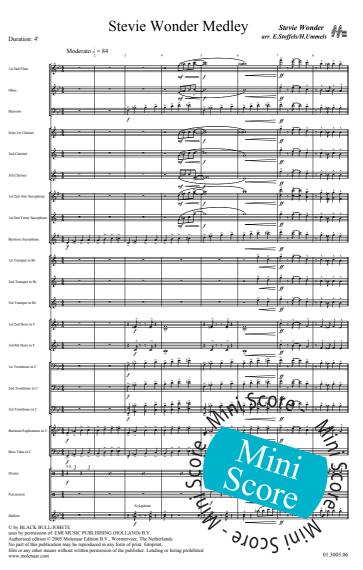

## **Stevie Wonder Medley**

Stevie Wonder Emile Stoffels/Henk Ummels

Concert Band 01.3005.06.0 04:15 Recorded on Feeling Good (311089720)

Molenaar Edition BV

Samsonweg 104-106
NL 1521 RM Wormerveer
the Netherlands
Phone: +31 (0)75 - 628 68 59
Fax: +31 (0)75 - 621 49 91
Emails office@molenaar.com
Website: www.molenaar.com

# **Stevie Wonder Medley**

S.Wonder arr. Stoffels/Ummels

For Band **Concert Band** 